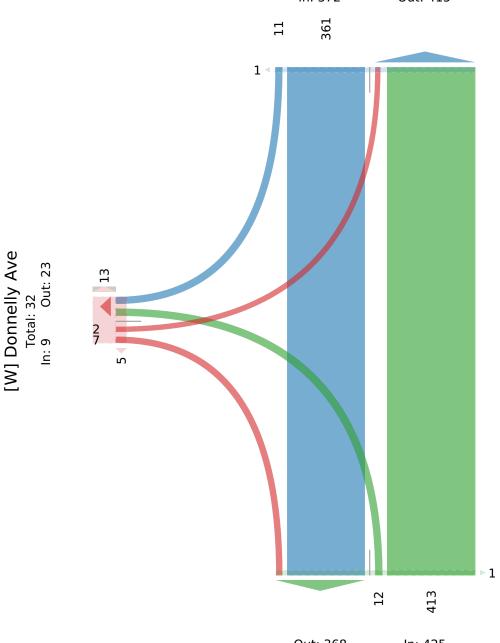

### Richmond Road And Donnelly Avenue -

February... - TMC

Tue Feb 28, 2023

PM Peak (3:30 PM - 4:30 PM) - Overall Peak Hour All Classes (Motorcycles, Lights, Single-Unit Trucks, Articulated Trucks, Buses, Pedestrians, Bicycles on Road, Bicycles on Crosswalk) All Movements

ID: 1045659, Location: 48.456889, -123.328602,

Site Code: TIN001752

# McElhanney

Provided by: McElhanney Kamloops 710 Laval Crescent, Kamloops, BC, V2C5P3, CA

#### [N] Richmond Rd

Total: 787

In: 372

Out: 415

Out: 368 In: 425 Total: 793

[S] Richmond Rd