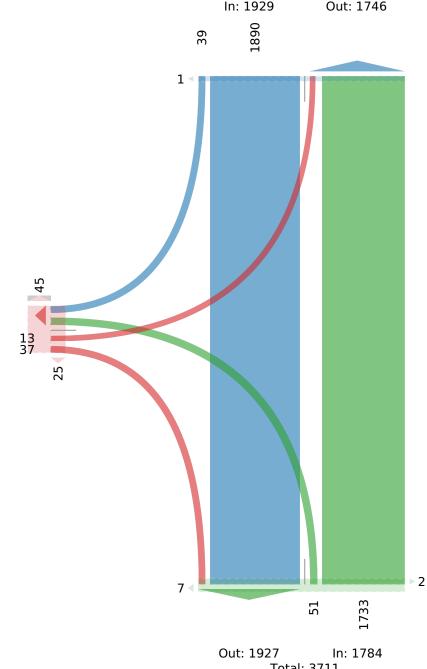

#### [N] Richmond Rd

Total: 3675 In: 1929 Out: 1746

Out: 1927 In: 1784 Total: 3711 [S] Richmond Rd

[E] Sidewalk Only