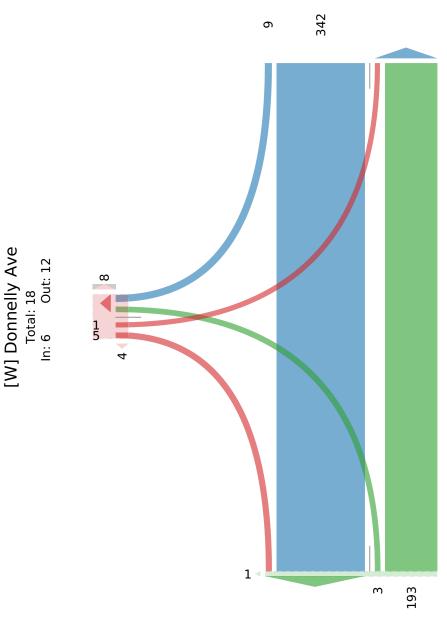

All Movements

ID: 1045659, Location: 48.456889, -123.328602,

Site Code: TIN001752

[W] Donnelly Ave

Out: 90

In: 50